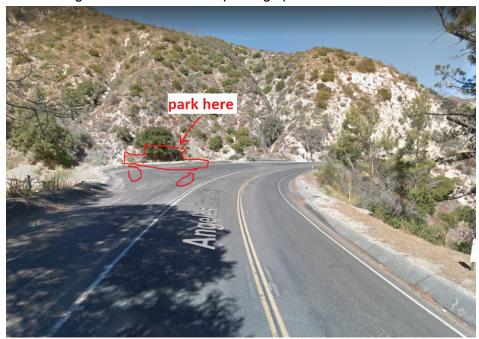

## **Directions**

\*The show is in a turnout 10 minutes north of La Canada along the Angeles Crest Highway (Highway 2). This is NOT the tunnel, it's wayyy closer to civilization than the tunnel, but it's on the same road. It's hard to miss.

\*Set your GPS to this pin <a href="https://goo.gl/maps/LcueGMAYs8catymCA">https://goo.gl/maps/LcueGMAYs8catymCA</a> or these coordinates: 34.248311, -118.194774

- \*Alternatively, follow the Angeles Crest Highway (Highway 2) up the mountain until you reach the turnoff.
- \*The turnout is 10 minutes from the base of the mountain. If you are driving up, the dugout is on the left side. There will be cars and a light indicating the show.
- \*The last place to stop before is the Target Target (965 Town Center Dr) in La Canada.
- \*Park facing the wall to maximize parking spaces.