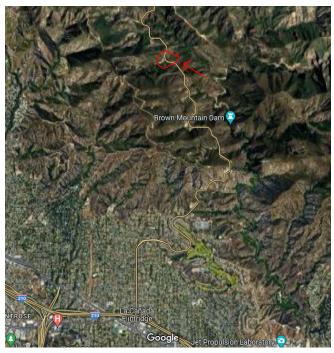

## **Directions**

\*The show is in a turnout 10 minutes north of La Canada along the Angeles Crest Highway (Highway 2). This is NOT the tunnel, it's wayyy closer to civilization than the tunnel, but it's on the same road. It's hard to miss.

\*Set your GPS to this pin <a href="https://goo.gl/maps/LcueGMAYs8catymCA">https://goo.gl/maps/LcueGMAYs8catymCA</a> or these coordinates: 34.248311, -118.194774

- \*Alternatively, follow the Angeles Crest Highway (Highway 2) up the mountain until you reach the turnoff.
- \*The turnout is 10 minutes from the base of the mountain. If you are driving up, the dugout is on the left side. There will be cars and a light indicating the show.
- \*The last place to stop before is the Target Target (965 Town Center Dr) in La Canada.
- \*Park facing the wall to maximize parking spaces.