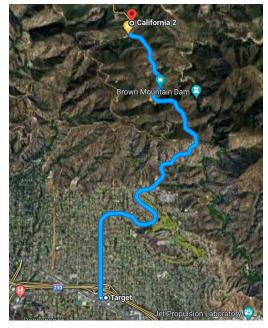

## **Directions**

\*The show is in a turnout 10 minutes north of La Canada along the Angeles Crest Highway (Highway 2). This is NOT the tunnel, it's wayyy closer to civilization than the tunnel, but it's on the same road. It's hard to miss.

\*Set your GPS to this pin <a href="https://goo.gl/maps/LcueGMAYs8catymCA">https://goo.gl/maps/LcueGMAYs8catymCA</a> or these coordinates: 34.248311, -118.194774

- \*Alternatively, follow the Angeles Crest Highway (Highway 2) up the mountain until you reach the turnoff.
- \*The turnout is 10 minutes from the base of the mountain. If you are driving up, the dugout is on the left side. There will be cars and a light indicating the show.
- \*The last place to stop before is the Target Target (965 Town Center Dr) in La Canada.
- \*Park facing the wall to maximize parking spaces.